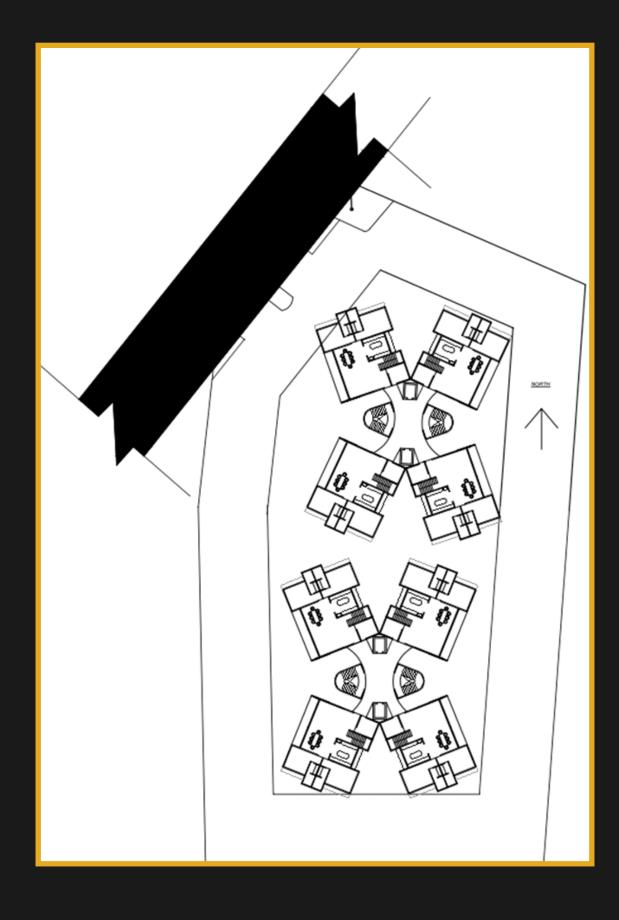

#### **Special Attractions**

- 2 High rise towers with all round best in class amenities & IOT enabled ecosystem.
- Spacious 6BHK, 100+ Duplex Sky villas in arch structure with no common walls i.e. all sides open design.
- Huge 3600 Square Feet (appx.) built-up area of each villa for all family needs.
- Grand Entrance lobby that gives first impression of iconic luxury.
- Large personal lobby outside every flat.
- 3 dedicated Car parking's for each flat.
- All round amenities inside the flat and shared services amenities in complex that give a taste of comfort, style and luxury.
- Best in class consultants provided for build to suit custom interiors of your choice and taste.
- Floor to Roof French Windows for good aesthetics & a grand feel.
- LEED Certified Green Building with Rain Water Harvesting, inhouse Waste Recycling System, Earthquake Resistant Building & Flame-Resistant Low Smoke Multicore Electrical Wiring.
- High speed stretcher size elevators from a reputed brand.
- CCTV on all important areas for round the clock security with smart locks in each house for keyless entry & COVID virus detection and deactivation device fitted at important strategic locations.
- RFID Enabled Express Entry for owners for high security of all residents.
- Navi Mumbai Metro, Shopping Mall & Temple within 500 meters of the project site.

#### **LOWER LEVEL**

#### **UPPER LEVEL**