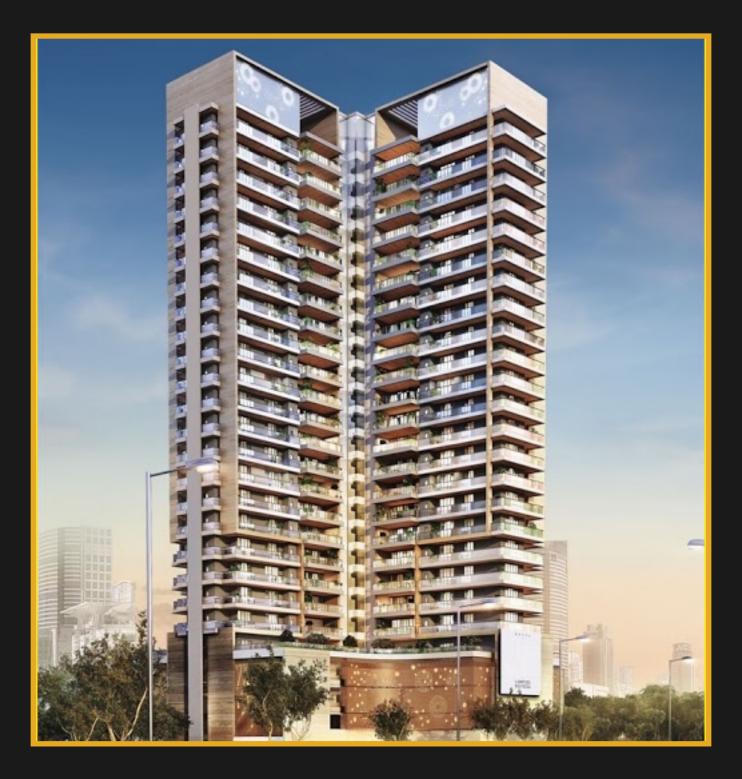

## Investment Worth Appreciating in Value and Lifestyle Duplex Sky Villas

Iconic Signature luxury in India's Cleanest Smart City of Navi Mumbai – PCMC Area

You address makes you prominent

#### "Never again in Navi Mumbai such a project can come up with premium luxury that meets all aspirations of living in status and style"

The project is promoted by experienced industry leaders from real estate with high credibility, having created 10 million square feet space in residential real estate.

#### **Special Attractions**

- 2 High rise towers with all round best in class amenities & IOT enabled ecosystem.
- Spacious 6BHK, 100+ Duplex Sky villas in arch structure with no common walls i.e. all sides open design.
- Huge 3600 Square Feet (appx.) built-up area of each villa for all family needs.
- Grand Entrance lobby that gives first impression of iconic luxury.
- Large personal lobby outside every flat.
- 3 dedicated Car parking's for each flat.
- All round amenities inside the flat and shared services amenities in complex that give a taste of comfort, style and luxury.
- Best in class consultants provided for build to suit custom interiors of your choice and taste.
- Floor to Roof French Windows for good aesthetics & a grand feel.
- LEED Certified Green Building with Rain Water Harvesting, inhouse Waste Recycling System, Earthquake Resistant Building & Flame-Resistant Low Smoke Multicore Electrical Wiring.
- High speed stretcher size elevators from a reputed brand.
- CCTV on all important areas for round the clock security with smart locks in each house for keyless entry & COVID virus detection and deactivation device fitted at important strategic locations.
- RFID Enabled Express Entry for owners for high security of all residents.
- Navi Mumbai Metro, Shopping Mall & Temple within 500 meters of the project site.